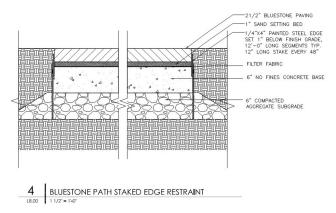

- 1. Stone type: Bluestone
- 2. Thickness: minimum 2 ½"
- 3. Size: as specified by drawing or site requirements
- 4. Color: as specified by drawing or site requirements
- 5. Finish: shall match existing site finish
- D. Polymeric Sand to be used between joints
  - 1. Example approved product: 'Gator MAXX G2' supplied by Alliance Designer Products Inc.
- E. Soil separator fabric to be used between setting bed and no fines slab or compacted aggregate base
  - 1. Example approved product: Mirafi, '140N' supplied by Ten Cate Nicolon USA.
- F. "No-Fines" concrete mixture
  - 1. Provide only transit mixed concrete conforming to STM C-94
    - a. Strength: 2000 psi minimum at 28 days
    - b. Slump: not more than 3" in accordance to ASTM c-143
    - c. Mix design
      - 1) Cement 564 lbs. 2) ½" aggregate 2950 lbs. 3) Water 25 gal.
  - 2. Provide a water reducing admixture in concrete
  - 3. Provide an air-entraining admixture in concrete for an air content of 5% to 7% as determined in accordance with ASTM C-173
- G. Mortar Setting Bed, Bond Coat, and Grout
  - 1. Mortar Setting Bed shall be polymer-fortified Setting
    - a. Example approved product: '3701 Fortified Mortar Bed' as provided by Laticrete International Inc.
  - 2. Bond Coat shall be a polymer-fortified thin-set mortar
    - a. Example approved product: '254 Platinum' as provided by Laticrete International Inc.
  - 3. Joint Mortar shall be a polymer-fortified joint mortar
    - a. Example approved product: 'Laticrete PermaColor Grout' as provided by Laticrete International Inc.
- H. Stonedust for setting bed and existing base (also referred to as "Sand setting bed")
  - 1. Stone dust must comply with CT DOT, form 817, 'Stone Dust Screenings', 100% passing #4 sieve, 60-100% passing #8 sieve, dark grey
- I. Restraint (edging) staked
  - 1. Edging height: 4"
  - 2. Edging thickness: 1/4"
  - 3. Stake insert spacing: 48" on center
  - 4. Stake height: 12" minimum

Yale Design Standard

Division: 32 14 40 Bluestone Paving

Section: 32 14 40 Requirements for Bluestone Paving

Date: 11/22/2019

Author: Landscaping and Grounds Management

a. See APPENDIX B 321440 of this section for sectional views of example restraints (edging).

# 1.3 <u>SAMPLE RESTRAINTS (EDGING)</u>

A. Section view: Restraint – stake

B. Section view: Restraint – stake installed (does not depict required filter fabric wrapping up restraint)

C. Section view: Restraint – angle iron (does not depict required filter fabric wrapping up restraint)