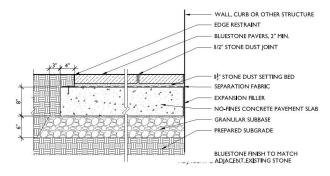

## 1.2 <u>SUMMARY</u>

- A. This section includes the following:
  - 1. Bluestone paving on no-fines concrete base
    - a. See APPENDIX A for example section view
  - 2. Bluestone paving on mortar setting bed on concrete
    - a. See APPENDIX A for example section view
  - 3. Bluestone paving on existing stonedust/aggerate base
    - a. See APENDIX A for example section view

## 3.2 BLUESTONE PAVING ON NO FINES CONCRETE BASE

- A. Prior to setting bed installation soil separator fabric must be installed per manufactures recommendations to ensure migration of setting bed into no-fines base does not occur. Specific care must be taken to wrap separator fabric up edging or restraint at the premier of installation to ensure migration of setting bed beyond the edging or restraint does not occur.
- B. The setting bed shall be placed and screeded to provide a uniform bedding plane parallel to the finish

Yale Design Standard

Division: 32 14 40 Bluestone Paving

Section: 32 14 40 Requirements for Bluestone Paving

Date: 11/22/2019

Author: Landscaping and Grounds Management

surface. The bed material shall be screeded to a surface tolerance of 3/16" giving a compacted thickness of 1". The setting bed will be compacted with a light vibratory roller. After compacted bed material shall be screeded again to a tolerance of 1/4".

- C. The setting bed shall be protected from disturbance in anyway. If the setting bed is disturbed it must be raked and re-screeded as above.
- D. Paver installation shall be plumb, level and true to line and grade and shall coincide and align with adjacent work and elevations.
  - 1. Paving of each area will proceed from one side or end; installation will not commence from opposite ends or sides.
  - 2. Starting at paver layout baselines, commence laying the pavers on the undisturbed setting bed in the pattern and color as show on the drawings. Hand tamp with a rubber mallet to ensure that each paver is in place, completely supported and at finished grade.
  - 3. Full units shall be laid first and cuts done subsequently. Pavers are to be no smaller than 3" in an dimension. Where field cutting would result in pavers below 3" use larger pavers adjacent to fill space. All units are to fit together accurately with joint widths as indicated on drawings.