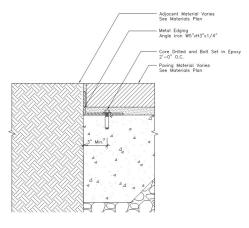

- J. Restraint (edging) angle iron bolted to concrete slab
  - 1. Angle iron height: 3"
  - 2. Angle iron width: 5"
  - 3. Angle iron thickness: 1/4"
  - 4. Bolt spacing: 48" on center
    - a. See APPENDIX B 321440 of this section for sectional views of example restraints (edging).

# 1.3 <u>SAMPLE RESTRAINTS (EDGING)</u>

A. Section view: Restraint – stake

B. Section view: Restraint – stake installed (does not depict required filter fabric wrapping up restraint)

C. Section view: Restraint – angle iron (does not depict required filter fabric wrapping up restraint)

3 METAL EDGING 'A' - ANGLE IRON