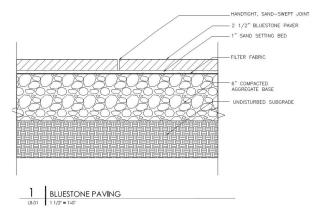

## 1.2 <u>SUMMARY</u>

- A. This section includes the following:
  - 1. Bluestone paving on no-fines concrete base
    - a. See APPENDIX A for example section view
  - 2. Bluestone paving on mortar setting bed on concrete
    - a. See APPENDIX A for example section view
  - 3. Bluestone paving on existing stonedust/aggerate base
    - a. See APENDIX A for example section view

#### 3.4 BLUESTONE PAVERS ON EXISTING STONEDUST/AGGREGATE BASE

- A. Prior to setting bed installation soil separator fabric must be installed per manufactures recommendations to ensure migration of setting bed into no-fines base does not occur. Specific care must be taken to wrap separator fabric up edging or restraint at the premier of installation to ensure migration of setting bed beyond the edging or restraint does not occur.
- B. The setting bed shall be placed and screeded to provide a uniform bedding plane parallel to the finish surface. The bed material shall be screeded to a surface tolerance of 3/16" giving a compacted thickness of 1". The setting bed will be compacted with a light vibratory roller. After compacted bed material shall be screeded again to a tolerance of 1/4".
- C. The setting bed shall be protected from disturbance in anyway. If the setting bed is disturbed it must be raked and re-screeded as above.
- D. Paver installation shall be plumb, level and true to line and grade and shall coincide and align with adjacent work and elevations.
  - 1. Paving of each area will proceed from one side or end; installation will not commence from opposite ends or sides.
  - 2. Starting at paver layout baselines, commence laying the pavers on the undisturbed setting bed in the pattern and color as show on the drawings. Hand tamp with a rubber mallet to ensure that

Yale Design Standard

Division: 32 14 40 Bluestone Paving

Section: 32 14 40 Requirements for Bluestone Paving

Date: 11/22/2019

Author: Landscaping and Grounds Management

each paver is in place, completely supported and at finished grade.

3. Full units shall be laid first and cuts done subsequently. Pavers are to be no smaller than 3" in an dimension. Where field cutting would result in pavers below 3" use larger pavers adjacent to fill space. All units are to fit together accurately with joint widths as indicated on drawings.