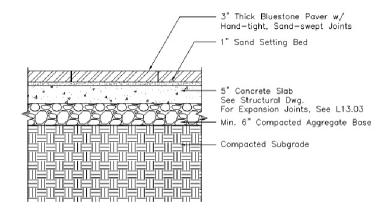

## 1.3 PERFORMANCE REQUIREMENTS

- A. Structural performance: provide stone units and connections capable of withstanding the expected loads under conditions as indicated on drawings. Stone paver loads will fall into one of the following categories:
  - 1. Typical stone paver able to support pedestrian loads (including sub slab or compacted sub grade).
    - a. See APPENDIX B for example section view
  - 2. Vehicular stone paver able to support vehicular loads (including sub slab or compacted sub grade)
    - a. See APPENDIX B for example section view