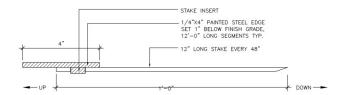

- 1. Stone type: Bluestone
- 2. Thickness: minimum 2 ½"
- 3. Size: as specified by drawing or site requirements
- 4. Color: as specified by drawing or site requirements
- 5. Finish: shall match existing site finish
- D. Polymeric Sand to be used between joints
  - 1. Example approved product: 'Gator MAXX G2' supplied by Alliance Designer Products Inc.
- E. Soil separator fabric to be used between setting bed and no fines slab or compacted aggregate base
  - 1. Example approved product: Mirafi, '140N' supplied by Ten Cate Nicolon USA.
- F. "No-Fines" concrete mixture
  - 1. Provide only transit mixed concrete conforming to STM C-94
    - a. Strength: 2000 psi minimum at 28 days
    - b. Slump: not more than 3" in accordance to ASTM c-143
    - c. Mix design
      - 1) Cement 564 lbs. 2) ½" aggregate 2950 lbs. 3) Water 25 gal.
  - 2. Provide a water reducing admixture in concrete
  - 3. Provide an air-entraining admixture in concrete for an air content of 5% to 7% as determined in accordance with ASTM C-173
- G. Mortar Setting Bed, Bond Coat, and Grout
  - 1. Mortar Setting Bed shall be polymer-fortified Setting
    - a. Example approved product: '3701 Fortified Mortar Bed' as provided by Laticrete International Inc.
  - 2. Bond Coat shall be a polymer-fortified thin-set mortar
    - a. Example approved product: '254 Platinum' as provided by Laticrete International Inc.
  - 3. Joint Mortar shall be a polymer-fortified joint mortar
    - a. Example approved product: 'Laticrete PermaColor Grout' as provided by Laticrete International Inc.
- H. Stonedust for setting bed and existing base (also referred to as "Sand setting bed")
  - 1. Stone dust must comply with CT DOT, form 817, 'Stone Dust Screenings', 100% passing #4 sieve, 60-100% passing #8 sieve, dark grey
- I. Restraint (edging) staked
  - 1. Edging height: 4"
  - 2. Edging thickness: 1/4"
  - 3. Stake insert spacing: 48" on center
  - 4. Stake height: 12" minimum

Yale Design Standard

Division: 32 14 40 Bluestone Paving

Section: 32 14 40 Requirements for Bluestone Paving

Date: 11/22/2019

Author: Landscaping and Grounds Management

a. See APPENDIX B 321440 of this section for sectional views of example restraints (edging).

# 1.3 <u>SAMPLE RESTRAINTS (EDGING)</u>

A. Section view: Restraint – stake

B. Section view: Restraint – stake installed (does not depict required filter fabric wrapping up restraint)

C. Section view: Restraint – angle iron (does not depict required filter fabric wrapping up restraint)