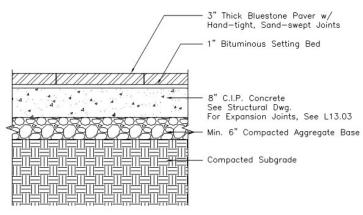

# 1.1 SAMPLE BLUESTONE INSTALLATIONS

A. Bluestone paving on no-fines concrete base

# BLUESTONE PAVING ON NO-FINES CONCRETE

SCALE: I" = I'-0" SECTION