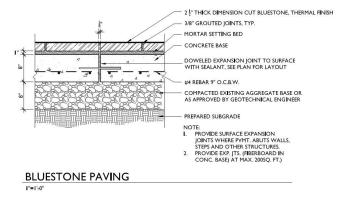

## 1.2 <u>SUMMARY</u>

- A. This section includes the following:
  - 1. Bluestone paving on no-fines concrete base
    - a. See APPENDIX A for example section view
  - 2. Bluestone paving on mortar setting bed on concrete
    - a. See APPENDIX A for example section view
  - 3. Bluestone paving on existing stonedust/aggerate base
    - a. See APENDIX A for example section view

#### 3.3 BLUESTONE PAVING ON MORTAR SETTING BED WITH GROUTED JOINTS

## A. Mixing Mortar

- 1. Machine mixing: Pour Laticrete liquid in mixer, start machine and add dry materials. Mix only long enough to wet out the batch. DO NOT OVER MIX. Stop mixer and dump mortar from mixer promptly. Clean out mixer promptly with water.
- 2. Hand mixing: Pour Laticrete liquid in container or mixing box. Add dry material and mix. Adjustment of liquid or dry material to obtain proper consistency.
- B. Installation by Thick Bed Method
  - 1. Clean dust and foreign material from back of masonry units.
  - 2. Just prior to slurry coat application, dampen concrete subslab and back of pavers if they are dry and removed excess water if they are wet.
  - 3. Place slurry bond coat on concrete sub-slab prepared to receive mortar bed. Introduce a nominal 1" setting bed mortar while slurry is tacky.
  - 4. Install setting bed using damp packed mortar mix with only enough water to produce moist surface ready for stone unit installation. Spread and screed to uniform thickness, level in plane, or uniformly sloped for drainage to as indicated. Rod and compact with steel trowel. Mix and place only amount which can be covered with unit pavers prior to initial set of bed. Cut back and discard setting bed mortar which has reached its initial set prior to placing unit pavers.
  - 5. Before placing stone unit on green or wet screed bed, apply slurry bond coat to mortar bed to a thickness of approximately 1/16" using a flat towel. Apply skim coat of the mortar to back of each paver just prior to placing on bed.
  - 6. Place stone unit in wet slurry bond coat before surface dries.
  - 7. Adjust stone unit to make joints consistent width, parallel, and perpendicular to base lines.
  - 8. After each stone unit is laid, beat it with a wooden block or rubber mallet to make a flush and level surface and embed the stone unit. Beat before mortar takes initial set.
  - 9. On hardened screed or mortar bed, install stone unit by Thin Bed Method, as specified by Laticrete International.

## C. Expansion and Control Joints

- 1. Carry joints in concrete through to surface of units as indicated on drawings.
- 2. Install expansion joints where abuts restraining edges such as edging, curbs, walls, steps, etc., and directly over cold joints and control joints in structural surface.
- 3. Install expansion joints as indicated on the drawing or 20' on center maximum. Rake or cut expansion joints through the setting bed to the supporting slab.
- 4. Install ½" wide expansion joints with joint filler full width and to bottom of joint. Recess top edge 5/8" below adjacent finished surface by attaching approved plastic spaced made specifically for purpose.
- 5. Provide joint filler in single lengths for full paving widths, whenever possible. Fasten joint filler sections together when multiple lengths are required. Hold fillers in place by means of steel points or approved installing devices to prevent warping during unit paving installation.

## D. Pointing Joints

- 1. Grout joints as soon as possible after initial set of mortar bed.
- 2. Moisten dry joint surfaces prior to grouting.
- 3. Pack joints full and free of voids and pits. Strike flush with edge of paver and tool slightly concave.
- 4. Clean excess mortar from faces of pavers with water as the work progresses. Remove spillage while grout is fresh.
- 5. Damp cure grout for 7 days.
- 6. After curing, remove grout film with Laticrete 'TC-500 Tile & Grout Masonry Cleaner'. Saturate joints with water, then dampen surface with cleaner. For cleaning hard stone also sprinkle fine sand (40-80 mesh) over surface allowing to soak 15-30 minutes; then use a power scrubbing machine with a coarse texture nylon pad to remove grout film.